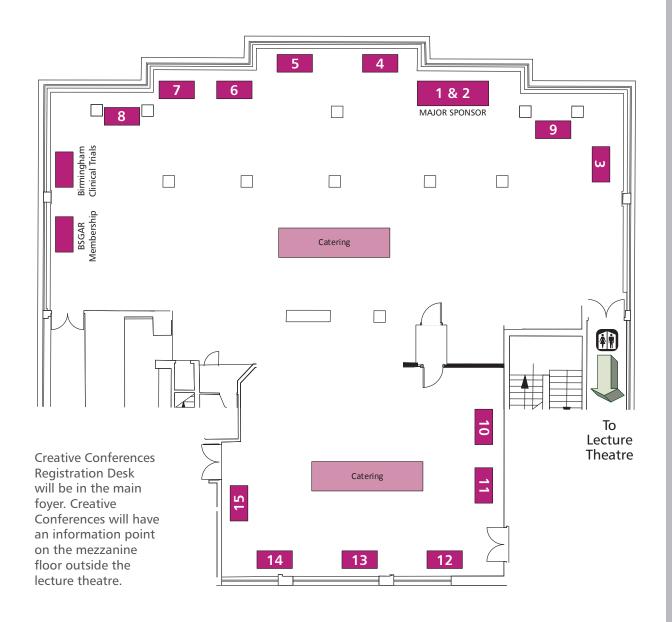

# BSGAR CONFERENCE FLOOR PLAN

# BSGAR CONFERENCE EXHIBITOR KEY CODE

| 1 & 2 | Major Sponsor Bayer | 9  | Mermaid  |
|-------|---------------------|----|----------|
| 3     | APR Medtech         | 10 | Aquilant |
| 4     | Siemens             | 11 | Cook     |
| 5     | Medica Group        | 12 | Bracco   |
| 6     | Carefusion          | 13 | Hitachi  |
| 7     | FREE                | 14 | BVM      |
| 8     | Sanochemia          | 15 | Manatech |